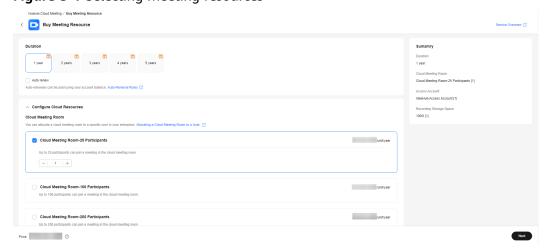

#### **Buying a Meeting Resource Package**

- **Step 1** Go to the **Buy Meeting Resource** page.
- **Step 2** Configure the required duration, cloud meeting rooms, meeting room device accounts, and recording storage space, and click **Next**.

Figure 3-1 Selecting meeting resources

**Step 3** Check the customer information.

Step 4 Click I have read and agree to the HUAWEI CLOUD Meeting Service
Agreement and click Pay Now. After confirming that the order information is correct, complete the payment.