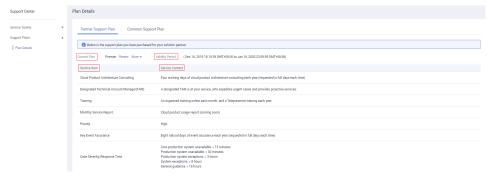

## Scenario

You view the level, validity period, and service contents of the current partner support plan.

## Procedure

- **Step 1** Log in to the management console as a partner member account.
- **Step 2** In the upper right corner, choose **Support > Support Plan**. The **Plan Details** page is displayed.
- **Step 3** On the **Partner Support Plan** page, you can view the service items, service contents, and validity period of the current partner support plan.

#### Figure 1-1 Viewing details

----End