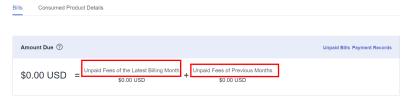

4. In the **Amount Due** pane, query the amount to be paid, including the unpaid fees of current month and those of previous months.

### 

- Click Repay to pay the bill.
- Click **Unpaid Bills** to see the bills that you need to pay.
- Click **Payment record** to view payment records on the **Revenue & Expenditure** page.
- 5. In the **Monthly Bills** pane, select a month and query the bills of this month.