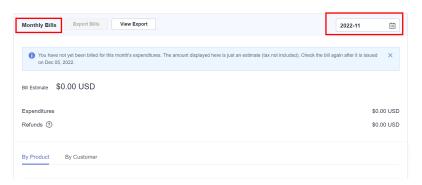

## 4.3 Querying Bills

You can view and export your monthly bills. Partner Center provides bill estimate of the current month. The bill estimate updates every day. It does not cover taxes and has not been deducted using cash coupons.

 In the Amount Due area, query the monthly amount due, expenditures, refunds, and adjustments.

## 

- Refunds contain the amount returned to you due to order cancellation or specification changes.
- If the unsubscribed amount of all your customers is greater than your expenditures, the amount on the bill is negative and the amount due is 0.
- You can query Invoice No. in the Amount Due area, click the invoice number and download the invoice.
- Query the expenditure summary by product or by customer.