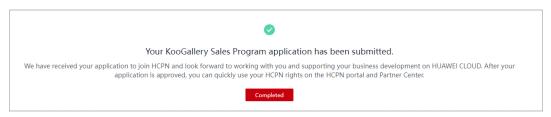

**Step 5** Read and agree the agreement and click **Submit**.

**Step 6** A message is displayed, indicating that your application has been submitted.

----End