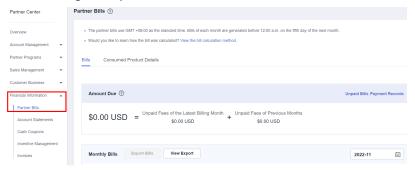

## **Procedure**

- 1. Use your partner account to log in to **Huawei Cloud**.
- 2. Point to your account name in the upper right corner and click **Partner Center** in the drop-down list.
- 3. In the navigation pane, choose **Financial Information** > **Partner Bills**.

4. In the **Amount Due** pane, query the amount to be paid, including the unpaid fees of current month and those of previous months.

### 

- Click Repay to pay the bill.
- Click **Unpaid Bills** to see the bills that you need to pay.
- Click **Payment record** to view payment records on the **Revenue & Expenditure** page.
- 5. In the **Monthly Bills** pane, select a month and query the bills of this month.

 In the Amount Due area, query the monthly amount due, expenditures, refunds, and adjustments.

- 6. Export partner bills and view export history.
  - Export bills.

In the **Monthly Bills** area, click **Export Bills**. A message is displayed, indicating that the export task is created.

- View the export history.
  - i. Click View Export to go to the Export History page.
  - ii. Click **Download** in the **Operation** column to download and view the exported bills.