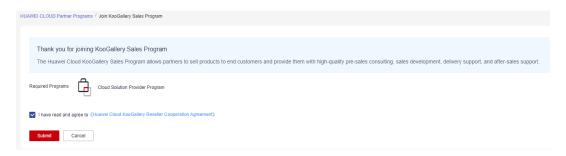

**Step 5** Read and agree the agreement and click **Submit**.

**Step 6** A message is displayed, indicating that your application has been submitted.

----End