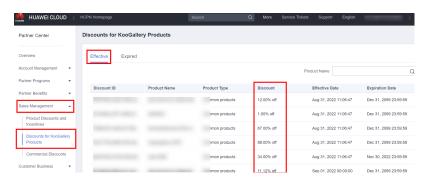

## 3 Viewing Authorized Discounts

You can query product discounts (including canceled discounts) authorized by sellers in the Partner Center.